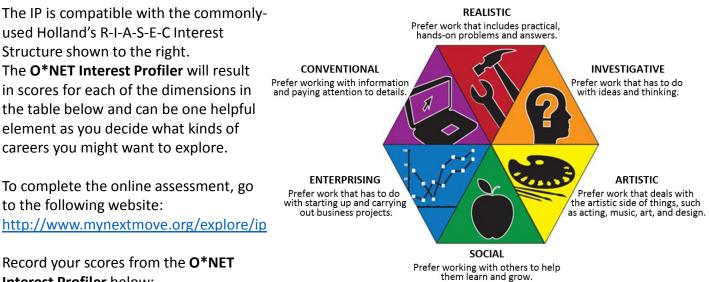

The **O\*NET Interest Profiler** (IP) is a self-assessment career exploration tool that can help you discover the type of work activities and occupations that you may like and find exciting. It will help you identify and learn about broad interest areas most relevant to you. It is a good step in exploring the world of work.

Interest Profiler below:

|   |   | Holland Code  | Results: |
|---|---|---------------|----------|
| R | = | Realistic     |          |
| I | = | Investigative |          |
| Α | = | Artistic      |          |
| S | = | Social        |          |
| Ε | = | Enterprising  |          |
| С | = | Conventional  |          |